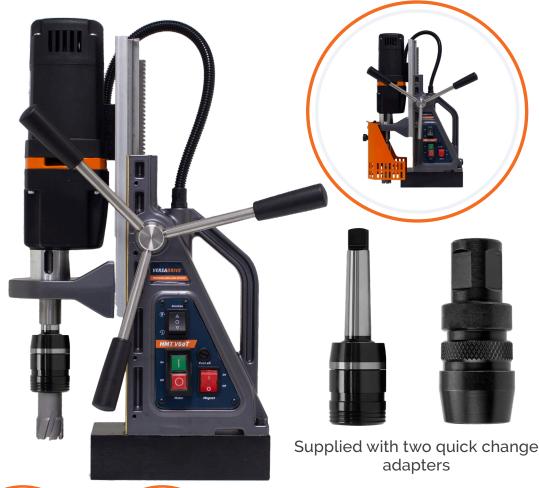

Supplied with handles, heavy duty metal sliding guard system, morse taper broaching arbor, VersaDrive adapter, site case and gravity fed coolant system.

## **Technical Specifications**

**CUTTER SIZE RANGE** 12 - 60mm TCT MAX CUTTER CAPACITY 60mm TCT MAX CUTTER LENGTH 150mm TWIST DRILL CAPACITY 20mm COUNTERSINKING 40mm REAMING 20mm MAX TAP CAPACITY M20 **LENGTH** 315mm WIDTH (Inc Handles) 220mm **HEIGHT (Min-Max)** 385 - 605mm **STROKE** 220mm WFIGHT 18 kg MAGNET (LXW) 200 x 100mm **MAGNETIC ADHESION** 1750 kgs MOTOR POWER 1150W TOTAL POWER 1270W SPEED RPM (No Load) 100 - 250 / 180 - 450 SPINDLE MT2