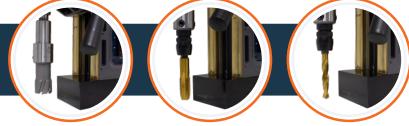

Supplied with handles, heavy duty metal sliding guard system, morse taper broaching arbor, VersaDrive adapter, site case and gravity fed coolant system.